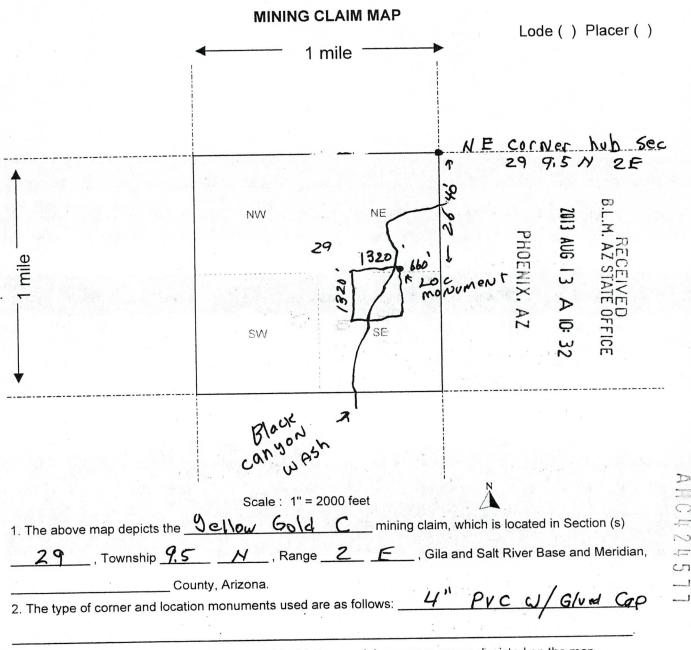

The claim is an excess length. As stated in 43 Code of Federal Regulations 3832.12(c)(3)(i) A placer location by 1 or 2 persons must fit within the exterior boundaries of a 40-acre square(1320 x 1320 feet) Your claim is 2640 feet in length. You must amend your claim from the current length of 2640 feet to 1320 feet.

You must file an amendment for each claim listed above to correct the defects identified. There is a \$10 BLM processing fee for each amendment. We must receive the amendments within 30 days of your receipt of this notice. If the amendments are not received within the 30 day timeframe the mining claims will be declared null and void.