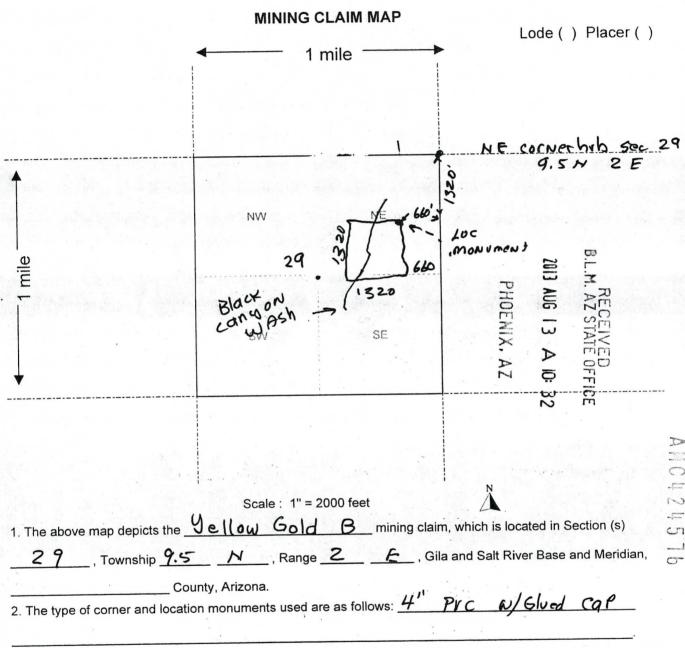

The claim is an excess length. As stated in 43 Code of Federal Regulations 3832.12(c)(3)(i) A placer location by 1 or 2 persons must fit within the exterior boundaries of a 40-acre square(1320 x 1320 feet) Your claim is 2640 feet in length. You must amend your claim from the current length of 2640 feet to 1320 feet.

You must file an amendment for each claim listed above to correct the defects identified. There is a \$10 BLM processing fee for each amendment. We must receive the amendments within 30 days of your receipt of this notice. If the amendments are not received within the 30 day timeframe the mining claims will be declared null and void.