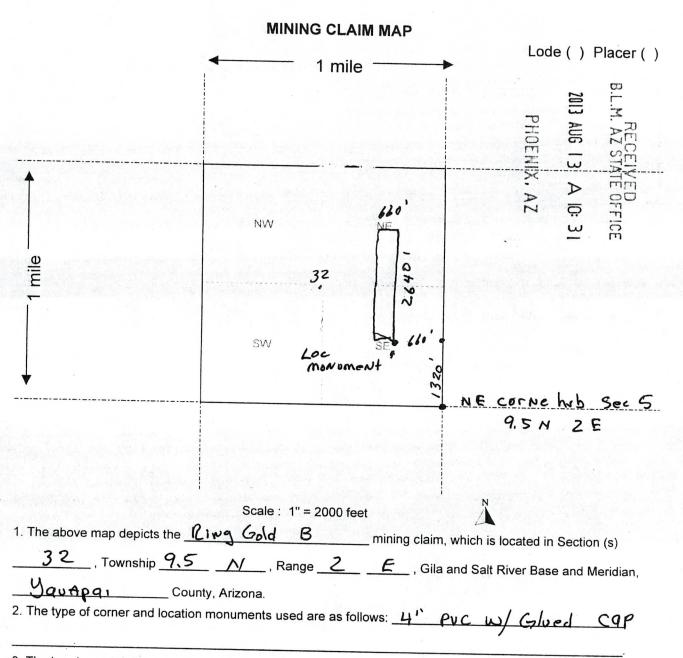

RE 7-16.14

Amendment hat accepted
ble amendment does
not depict original location
to be kept or detaled a
amendment takes in
new ground, 6/25/14

| AMENDMENT: AMC 424574                                                                                                                                |                                           |
|------------------------------------------------------------------------------------------------------------------------------------------------------|-------------------------------------------|
| LOCATION NOTICE FOR PLACER MINING CLAIM                                                                                                              | 34987 P529                                |
| NOTICE IS HEREBY GIVEN that the Ring Gold "B"                                                                                                        |                                           |
|                                                                                                                                                      | BLM PHO                                   |
| Ron & Sandy Robran whose current mailing                                                                                                             | Date Stamp                                |
| address is W. 4160 State Rd-20                                                                                                                       | 24<br>X. A                                |
| East TROY, W1 53120                                                                                                                                  | BLM ARECEIVED BLM Date Stamp              |
|                                                                                                                                                      |                                           |
| The general course of this claim is MORTH TO Sour                                                                                                    | TH and it is situated in ∞ ਜ              |
|                                                                                                                                                      |                                           |
| This claim is 1325 feet in length and 1325                                                                                                           | _ feet in width. This claim runs from the |
| location monument on which this location notice is posted approximately direction to the West end line and 122 and 122 are                           | y <u>1320</u> feet in a <u>WEST</u>       |
| direction to the <u>West</u> end line and <u>1320</u> feet in a <u>NoRTI</u> This claim is marked by four monuments, one at each corner of the claim | # direction to the NORTH end line.        |
| The location monument on which this action is                                                                                                        | 1.                                        |
| The location monument on which this notice is posted is situated                                                                                     | within Section <u>32</u> , Township       |
| 9.5, Range, Gila Salt River Base and Meridia                                                                                                         | an, Arizona. This claim encompasses       |
| portions of the following legal subdivision(s) if located by legal subdivision section (s), Township (s) and Range (s)                               | or the following quarter section (s),     |
| section (s), Township (s) and Range (s) $\frac{South East}{4}$                                                                                       | Sec 32 9.5 N ZE.                          |
| The locality of this claim with reference to                                                                                                         | Salt River Base and Meridian, Arizona.    |
| The locality of this claim with reference to some natural object or prinformation (if any) concerning its locality are as follows:                   | permanent monument and additional         |
|                                                                                                                                                      | of NORTH                                  |
| HUB SEC 5 9.5 N Z E                                                                                                                                  |                                           |
| DATED AND POSTED on the ground this 2 day of ( ) N 5                                                                                                 |                                           |
| DOLTOR (1)                                                                                                                                           | , 20 1 4.                                 |
| AGENT Robert L. Regues                                                                                                                               |                                           |
| This form is available from the                                                                                                                      | Form MCF102 Revised July 2005             |
| This form is available from the Arizona Department of Mines & M                                                                                      | ineral Resources and may be reproduced.   |
|                                                                                                                                                      | TS 08 1 R 398                             |