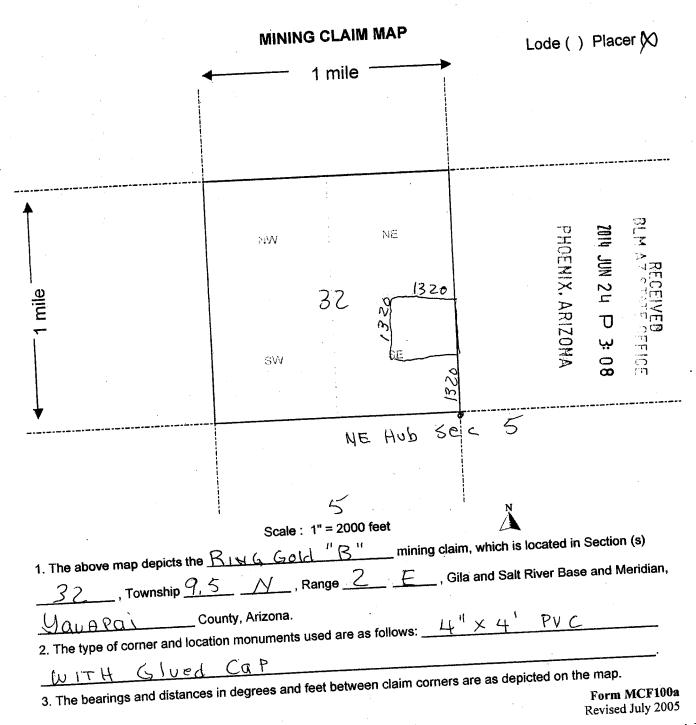

RE 7-16.14

Amendment hat accepted
ble amendment does
not depict original location
to be kept or detaled a
amendment takes in
new ground, 6/25/14

| AMENDMENT: AMC 424574                                                                                                                                |                                           |
|------------------------------------------------------------------------------------------------------------------------------------------------------|-------------------------------------------|
| LOCATION NOTICE FOR PLACER MINING CLAIM                                                                                                              | 34987 P529                                |
| NOTICE IS HEREBY GIVEN that the Ring Gold "B"                                                                                                        |                                           |
|                                                                                                                                                      | BLM PHO                                   |
| Ron & Sandy Robran whose current mailing                                                                                                             | Date Stamp                                |
| address is W. 4160 State Rd-20                                                                                                                       | 24<br>X. A                                |
| East TROY, W1 53120                                                                                                                                  | BLM ARECEIVED BLM Date Stamp              |
|                                                                                                                                                      |                                           |
| The general course of this claim is MORTH TO Sour                                                                                                    | TH and it is situated in ∞ ਜ              |
|                                                                                                                                                      |                                           |
| This claim is 1325 feet in length and 1325                                                                                                           | _ feet in width. This claim runs from the |
| location monument on which this location notice is posted approximately direction to the West end line and 122 and 122 are                           | y <u>1320</u> feet in a <u>WEST</u>       |
| direction to the <u>West</u> end line and <u>1320</u> feet in a <u>NoRTI</u> This claim is marked by four monuments, one at each corner of the claim | # direction to the NORTH end line.        |
| The location monument on which this action is                                                                                                        | 1.                                        |
| The location monument on which this notice is posted is situated                                                                                     | within Section <u>32</u> , Township       |
| 9.5, Range, Gila Salt River Base and Meridia                                                                                                         | an, Arizona. This claim encompasses       |
| portions of the following legal subdivision(s) if located by legal subdivision section (s), Township (s) and Range (s)                               | or the following quarter section (s),     |
| section (s), Township (s) and Range (s) $\frac{South East}{4}$                                                                                       | Sec 32 9.5 N ZE.                          |
| The locality of this claim with reference to                                                                                                         | Salt River Base and Meridian, Arizona.    |
| The locality of this claim with reference to some natural object or prinformation (if any) concerning its locality are as follows:                   | permanent monument and additional         |
|                                                                                                                                                      | of NORTH                                  |
| HUB SEC 5 9.5 N Z E                                                                                                                                  |                                           |
| DATED AND POSTED on the ground this 2 day of ( ) N 5                                                                                                 |                                           |
| DOLTOR (1)                                                                                                                                           | , 20 1 4.                                 |
| AGENT Robert L. Regues                                                                                                                               |                                           |
| This form is available from the                                                                                                                      | Form MCF102 Revised July 2005             |
| This form is available from the Arizona Department of Mines & M                                                                                      | ineral Resources and may be reproduced.   |
|                                                                                                                                                      | TS 08 1 R 398                             |